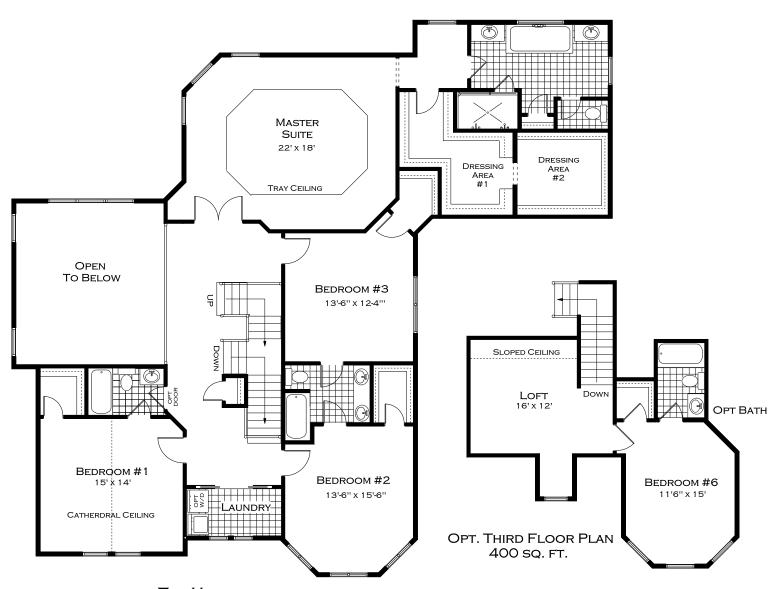

## The Victoria

Main Floor 1,880 sq. ft Second Floor 2,000 sq. ft. Third Floor 400 sq. ft. Total Living 4,280 sq. ft.

## H Classic American Home!

The traditional details makes this a home for many generations. Enjoy the large front porch on a summer's day. The well-organized family kitchen is complete with the windows that fill the keeping room. A unique dual staircase allows for easy access from the two-story family room or to the front foyer. Upstairs the bedrooms are spacious with plenty of windows and generous closets. The third floor loft is a wonderful all around living space.

THE VICTORIA
MAIN FLOOR PLAN
1,880 SQ. FT.

THE VICTORIA
SECOND FLOOR PLAN
2,000 SQ. FT.

Go ahead and modify any Floor Plan to meet your needs. Design your own kitchen. Change the layout. Add an in-law suite. Add a bath. Change the elevation. You are free to change the plans to meet your needs.