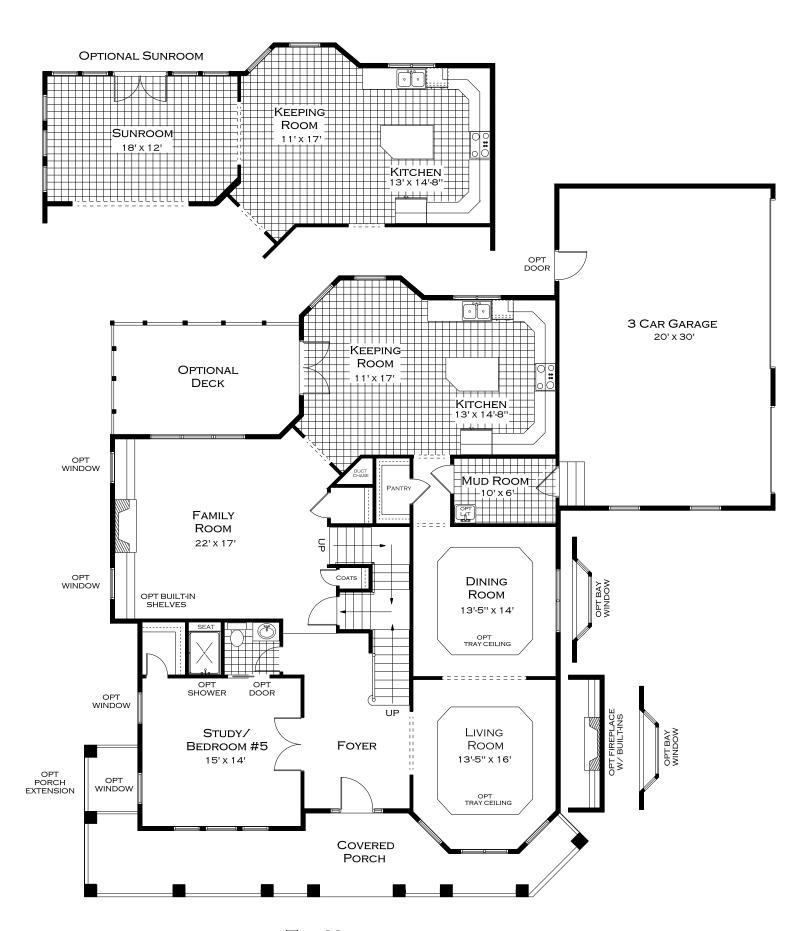

## The Victoria

Main Floor 1,880 sq. ft Second Floor 2,000 sq. ft. Third Floor 400 sq. ft. Total Living 4,280 sq. ft.

## H Classic American Home!

The traditional details makes this a home for many generations. Enjoy the large front porch on a summer's day. The well-organized family kitchen is complete with the windows that fill the keeping room. A unique dual staircase allows for easy access from the two-story family room or to the front foyer. Upstairs the bedrooms are spacious with plenty of windows and generous closets. The third floor loft is a wonderful all around living space.

THE VICTORIA
MAIN FLOOR PLAN
1,880 SQ. FT.

THE VICTORIA
SECOND FLOOR PLAN
2,000 SQ. FT.

Go ahead and modify any Floor Plan to meet your needs. Design your own kitchen. Change the layout. Add an in-law suite. Add a bath. Change the elevation. You are free to change the plans to meet your needs.