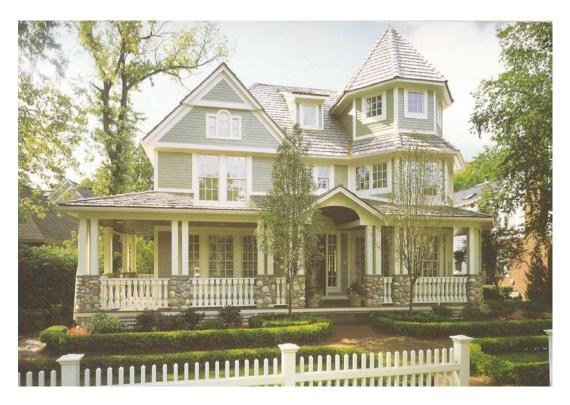

Elevation with Optional Stone and Upgraded Porch Pickets

## H Classic American Home!

The traditional details makes this a home for many generations. Enjoy the large front porch on a summer's day. The well-organized family kitchen is complete with the windows that fill the keeping room. A unique dual staircase allows for easy access from the two-story family room or to the front foyer. Upstairs the bedrooms are spacious with plenty of windows and generous closets. The third floor loft is a wonderful all around living space.