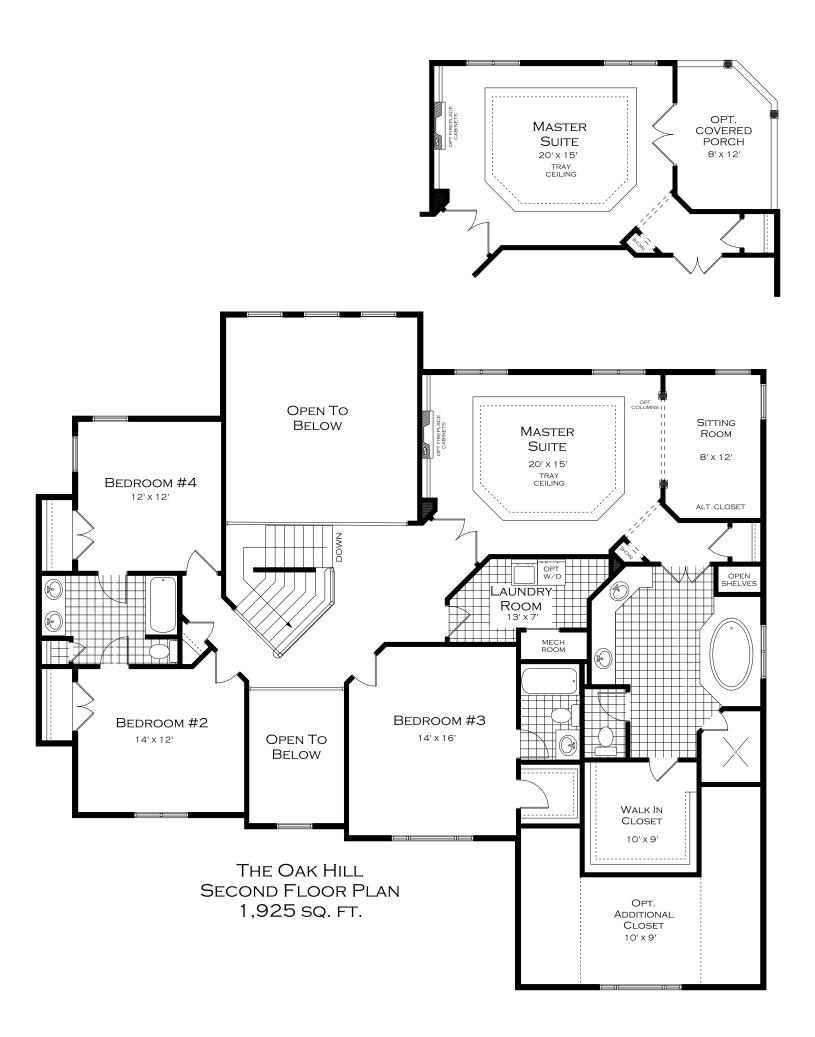

The kitchen provides an abundance of space and includes a large breakfast area. The open feeling of this plan continues on to the second level. The soaring open to below areas fill the upper hallway with plenty of natural light.

The master bedroom suite features a optional light filled sitting room or a generous sized walk-in closet. There is an option to extend for additional space for the closet or create an exercise room. All the secondary bedrooms have ample room and closet space.