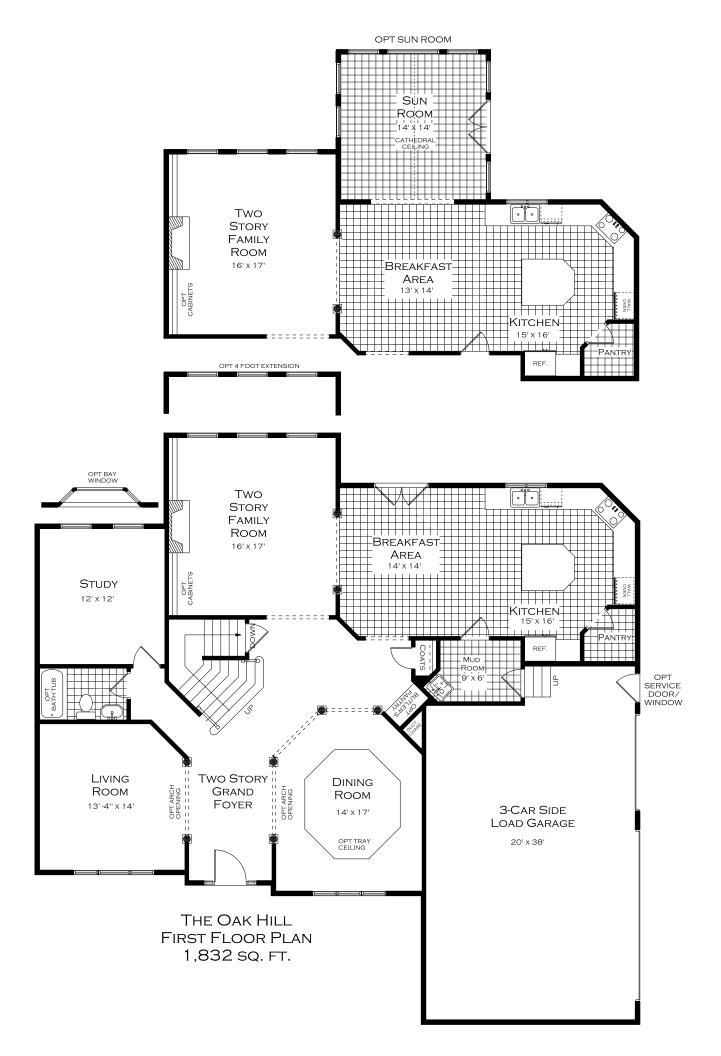

## The Oak Hill

| Main Floor   | 1,832 sq. ft. |
|--------------|---------------|
| Second Floor | 1,925 sq. ft. |
| Total Living | 3,757 sq. ft. |

This classic colonial styling has a welcome addition of distinctive arch windows. It features a two-story foyer with an elegant staircase and a spacious open hall. The central two-story family room gives the entire first floor a feeling of openness and grandeur.

The kitchen provides an abundance of space and includes a large breakfast area. The open feeling of this plan continues on to the second level. The soaring open to below areas fill the upper hallway with plenty of natural light.