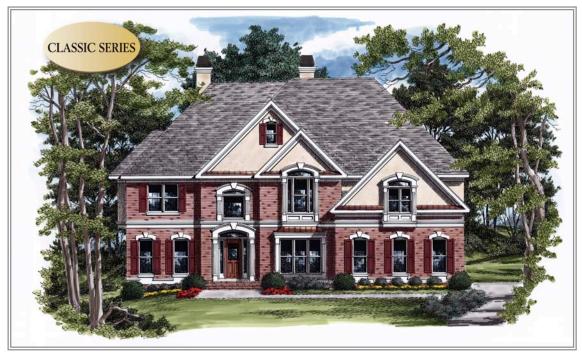

Elevation with Brick and Stucco

## The Oak Hill

| Main Floor   | 1,832 sq. ft. |
|--------------|---------------|
| Second Floor | 1,925 sq. ft. |
| Total Living | 3,757 sq. ft. |

This classic colonial styling has a welcome addition of distinctive arch windows. It features a two-story foyer with an elegant staircase and a spacious open hall. The central two-story family room gives the entire first floor a feeling of openness and grandeur.