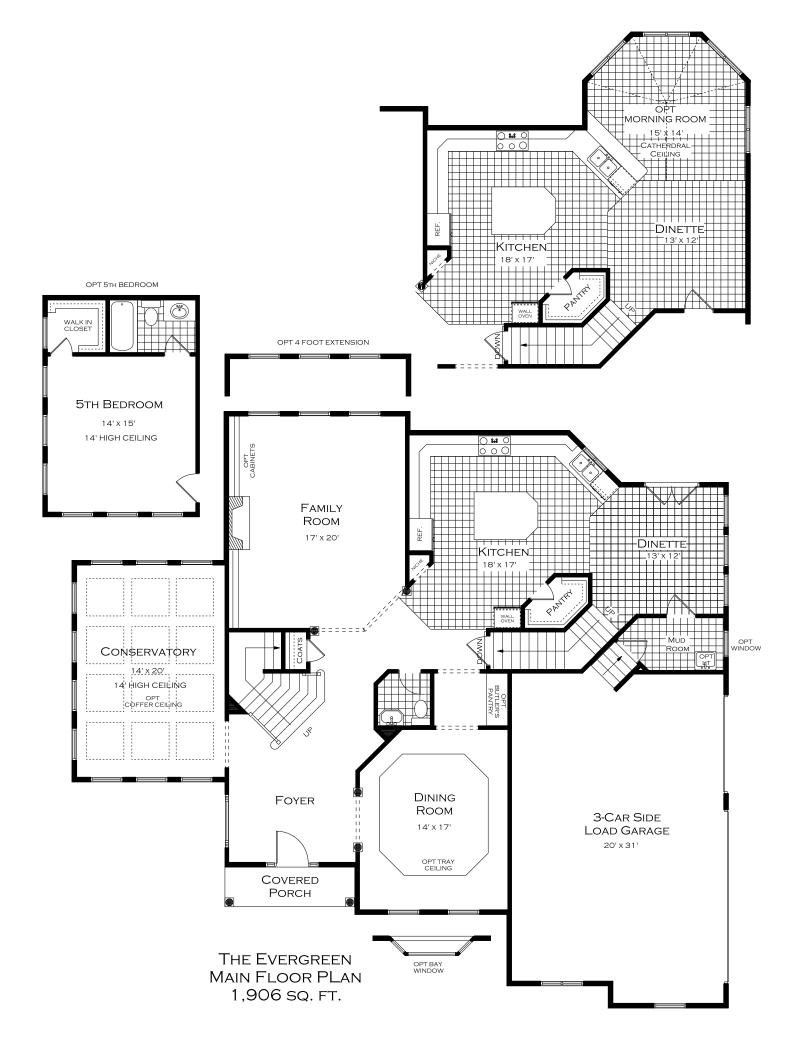

## The Evergreen

| Main Floor   | 1,906 sq. ft. |
|--------------|---------------|
| Second Floor | 1,911 sq. ft. |
| Total Living | 3,817 sq. ft. |

The highlight of this beautiful home is the grand conservatory with a tall 14 foot ceiling. This stunning home features a dramatic light filled foyer with windows on two walls. The well planned gourmet kitchen is another wonderful feature of this home. It has plenty of workspace, an expanded island and a walk-in pantry. A neatly tucked away second staircase provides easy access for the family.