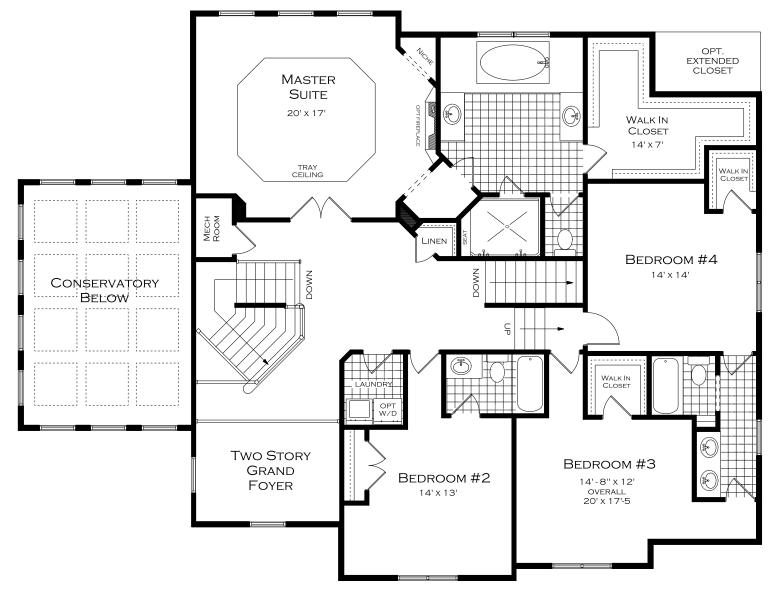

Once on the second floor you will find a spacious but cozy master suite. The master bath features a large shower and separate his and her vanities. Two generously sized secondary bedrooms are located on their own level - creating a feeling of privacy.

THE EVERGREEN SECOND FLOOR PLAN 1,911 SQ. FT.

Go ahead and modify any Floor Plan to meet your needs. Design your own kitchen. Change the layout. Add an in-law suite. Add a bath. Change the elevation. You are free to change the plans to meet your needs.