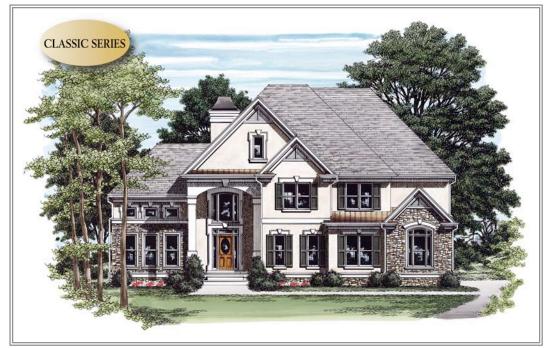

Elevation with Stone and Optional Stucco

## The Evergreen

| Main Floor   | 1,906 sq. ft. |
|--------------|---------------|
| Second Floor | 1,911 sq. ft. |
| Total Living | 3,817 sq. ft. |

The highlight of this beautiful home is the grand conservatory with a tall 14 foot ceiling. This stunning home features a dramatic light filled foyer with windows on two walls. The well planned gourmet kitchen is another wonderful feature of this home. It has plenty of workspace, an expanded island and a walk-in pantry. A neatly tucked away second staircase provides easy access for the family.