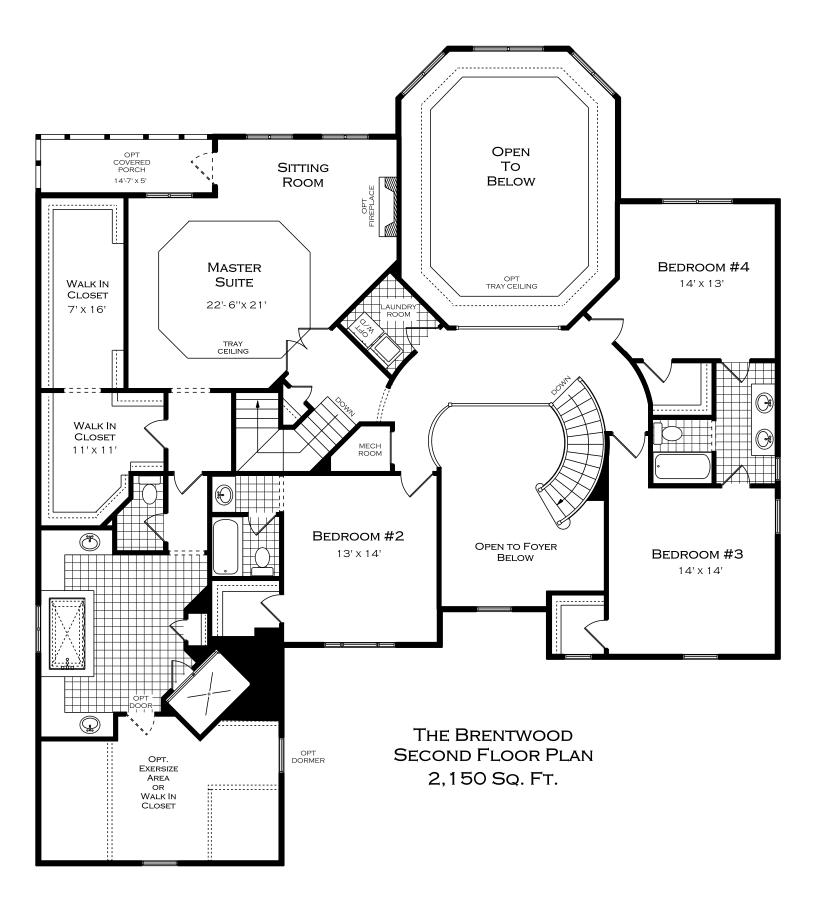

## The Brentwood

| Main Floor   | 2,370 sq. ft  |
|--------------|---------------|
| Second Floor | 2,150 sq. ft. |
| Total Living | 4,520 sq. ft. |

 $\mathcal{D}$  is cover what a remarkable home this distinctive plan makes.

This home features a two-story foyer with an elegant spiral staircase. A grand octagon shaped great room is the center of the home. The dining room with its bay window is opposite a spacious library. A wonderful guest bedroom is private and roomy. An outstanding kitchen and large keeping room features a rear staircase. Once on the second floor the grand staircase continues on to the circular shaped upper hallway. The master bedroom enters from a private hallway away from the three wonderful sized bedrooms.