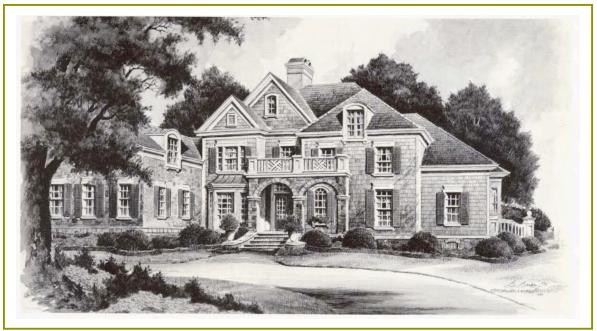

Elevation with Optional Dormer on Upper Roof and Conservatory

## The Brentwood

| Main Floor   | 2,370 sq. ft  |
|--------------|---------------|
| Second Floor | 2,150 sq. ft. |
| Total Living | 4,520 sq. ft. |

 $\mathcal{D}$  is cover what a remarkable home this distinctive plan makes.

This home features a two-story foyer with an elegant spiral staircase. A grand octagon shaped great room is the center of the home. The dining room with its bay window is opposite a spacious library. A wonderful guest bedroom is private and roomy. An outstanding kitchen and large keeping room features a rear staircase. Once on the second floor the grand staircase continues on to the circular shaped upper hallway. The master bedroom enters from a private hallway away from the three wonderful sized bedrooms.

This home lives open and grand!

Go ahead and modify any Floor Plan to meet your needs. Design your own kitchen. Change the layout. Add an in-law suite. Add a bath. Change the elevation. You are free to change the plans to meet your needs.