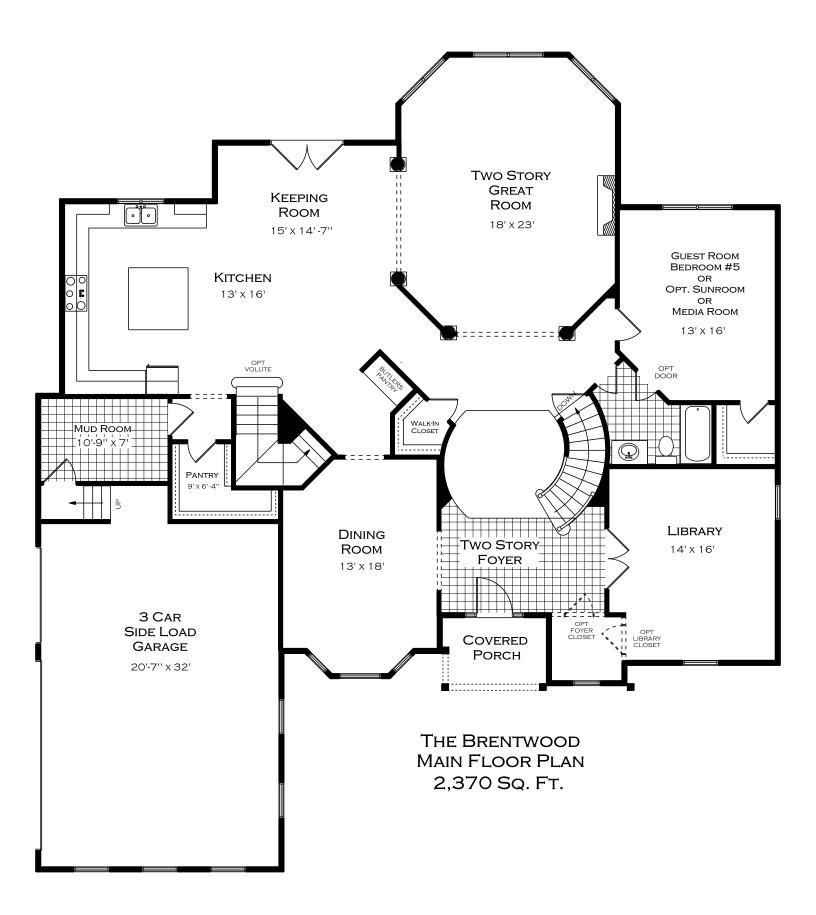

## The Brentwood

| Main Floor   | 2,370 sq. ft  |
|--------------|---------------|
| Second Floor | 2,150 sq. ft. |
| Total Living | 4,520 sq. ft. |

 $\mathcal{D}$  is cover what a remarkable home this distinctive plan makes.

This home features a two-story foyer with an elegant spiral staircase. A grand octagon shaped great room is the center of the home. The dining room with its bay window is opposite a spacious library. A wonderful guest bedroom is private and roomy. An outstanding kitchen and large keeping room features a rear staircase. Once on the second floor the grand staircase continues on to the circular shaped upper hallway. The master bedroom enters from a private hallway away from the three wonderful sized bedrooms.